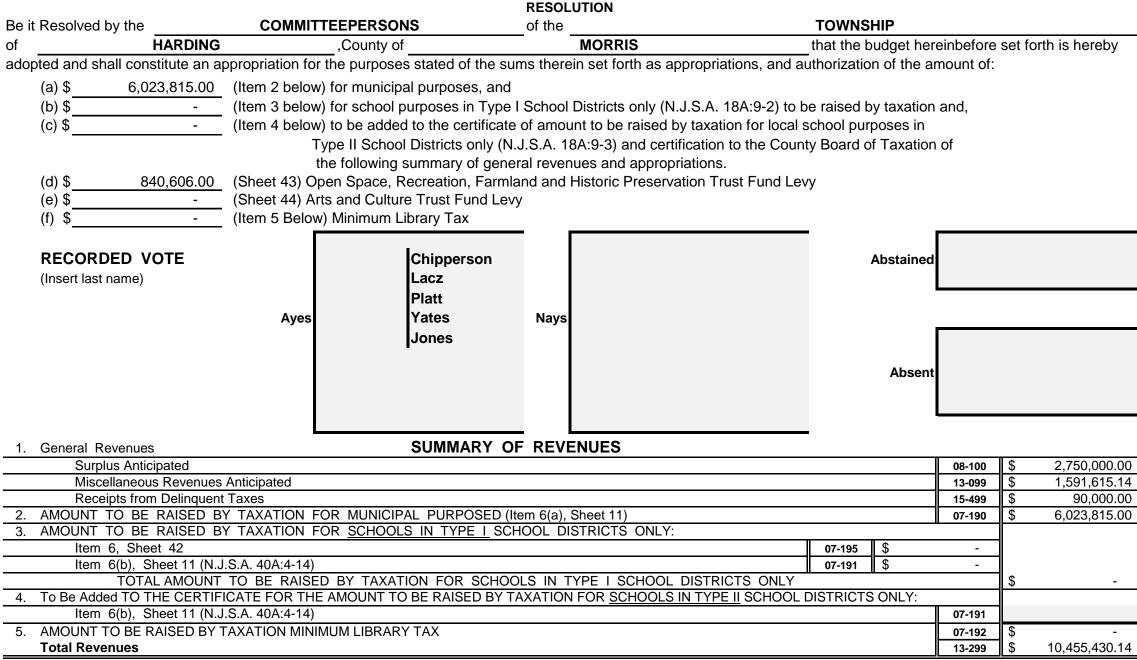

# **Revenue and Appropriations Summaries**

| Summary of Revenues                            | Anti          | Anticipated  |  |  |  |
|------------------------------------------------|---------------|--------------|--|--|--|
|                                                | 2022          | 2021         |  |  |  |
| 1. Surplus                                     | 2,750,000.00  | 2,400,000.00 |  |  |  |
| 2. Total Miscellaneous Revenues                | 1,591,615.14  | 1,365,918.24 |  |  |  |
| 3. Receipts from Delinquent Taxes              | 90,000.00     | 90,000.00    |  |  |  |
| 4. a) Local Tax for Municipal Purposes         | 6,023,815.00  | 5,934,749.00 |  |  |  |
| b) Addition to Local School District Tax       |               |              |  |  |  |
| c) Minimum Library Tax                         |               |              |  |  |  |
| Tot Amt to be Rsd by Taxes for Sup of Muni Bnd | 6,023,815.00  | 5,934,749.00 |  |  |  |
| Total General Revenues                         | 10,455,430.14 | 9,790,667.24 |  |  |  |

| Summary of Appropriations                     | 2022 Budget   | Final 2021 Budget |
|-----------------------------------------------|---------------|-------------------|
| 1. Operating Expenses: Salaries & Wages       | 3,757,600.00  | 3,529,700.00      |
| Other Expenses                                | 3,681,530.14  | 3,512,427.33      |
| 2. Deferred Charges & Other Appropriations    | 943,000.00    | 854,300.00        |
| 3. Capital Improvements                       | 773,600.00    | 587,100.00        |
| 4. Debt Service (Include for School Purposes) | 379,600.00    | 388,332.91        |
| 5. Reserve for Uncollected Taxes              | 920,000.00    | 918,707.00        |
| Total General Appropriations                  | 10,455,430.14 | 9,790,667.24      |
| Total Number of Employees                     | 50            | 49                |

| Local Tax for Municipal Purpose       | 6,023,815.00 |
|---------------------------------------|--------------|
| Addition to Local District School Tax |              |
| Minimum Library Tax                   |              |