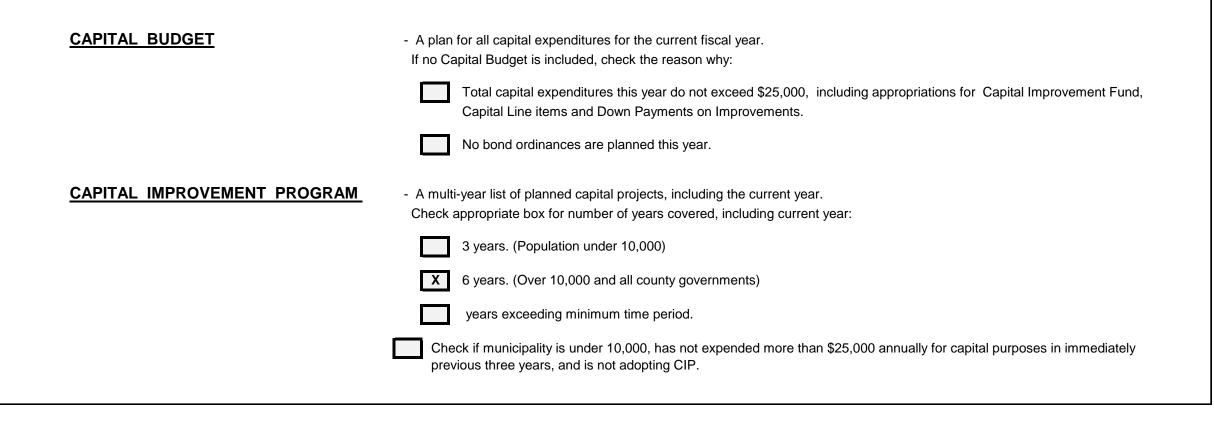

# 2022 Municipal Budget

| of the | TOWNSHIP | of | HARDING | County of |
|--------|----------|----|---------|-----------|
|        |          | -  |         |           |

MORRIS for the fiscal year 2022.