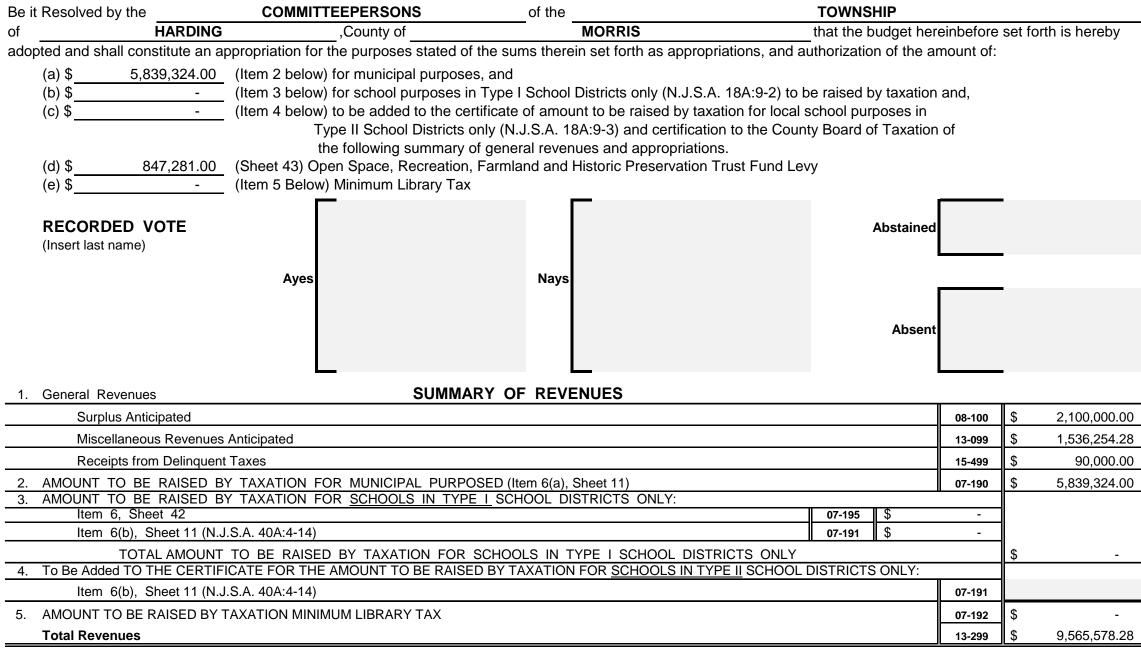

### **Revenue and Appropriations Summaries**

| Summary of Revenues                            | Anticipated  |              |  |
|------------------------------------------------|--------------|--------------|--|
|                                                | 2020         | 2019         |  |
| 1. Surplus                                     | 2,100,000.00 | 2,100,000.00 |  |
| 2. Total Miscellaneous Revenues                | 1,536,254.28 | 1,488,639.00 |  |
| 3. Receipts from Delinquent Taxes              | 90,000.00    | 90,000.00    |  |
| 4. a) Local Tax for Municipal Purposes         | 5,839,324.00 | 5,777,133.00 |  |
| b) Addition to Local School District Tax       |              |              |  |
| c) Minimum Library Tax                         |              |              |  |
| Tot Amt to be Rsd by Taxes for Sup of Muni Bnd | 5,839,324.00 | 5,777,133.00 |  |
| Total General Revenues                         | 9,565,578.28 | 9,455,772.00 |  |

#### LOCAL TAX LEVY AND ASSESSED VALUES PRIOR BUDGET YEAR YEAR CHANGE % Local Purpose Tax Levy (only) 5,839,324.00 5,777,133.00 62,191.00 1.08% Local Tax Rate 0.2757 0.2880 -0.0123 -4.28% Assessed Valuation 2,118,202,974 2,005,044,756 113,158,218 5.64%

## **TOWNSHIP OF HARDING**

|                         | SUMMARY          | OF T  | AX RATES       |       |               |          | LEVY                   | CHANGE        | PER V        | ARIOUS       | ASSESS       | ED VALU       | JES           |
|-------------------------|------------------|-------|----------------|-------|---------------|----------|------------------------|---------------|--------------|--------------|--------------|---------------|---------------|
|                         | Estimate<br>2020 | d     | Actual<br>2019 |       |               |          |                        | Estima<br>202 |              | Actu<br>201  |              | Total         | Local         |
|                         | Levy Amount      | Rate  | Levy Amount    | Rate  | Change        | %        | Property<br>Assessment | Total<br>Tax  | Local<br>Tax | Total<br>Tax | Local<br>Tax | Tax<br>Change | Tax<br>Change |
| COUNTY:                 |                  |       |                |       | <u>enenge</u> | 70       | 7.00000                |               |              |              |              | enange        |               |
| County Tax (General)    | 5,733,390.00     | 0.271 | 5,733,390.00   | 0.286 | (0.015)       | -5.36%   | 100,000.00             | 1,095.32      | 275.67       | 1,152.00     | 288.00       | (56.68)       | (12.33        |
| County Library          | -                | -     | -              | -     | -             | #DIV/0!  | 125,000.00             | 1,369.15      | 344.59       | 1,440.00     | 360.00       | (70.85)       | (15.41        |
| County Health           | -                | -     | -              | -     | -             | #DIV/0!  | 150,000.00             | 1,642.98      | 413.51       | 1,728.00     | 432.00       | (85.02)       | (18.49        |
| County Open Space       | 170,433.00       | 0.008 | 170,433.00     | 0.009 | (0.001)       | -10.60%  | 175,000.00             | 1,916.81      | 482.43       | 2,016.00     | 504.00       | (99.19)       | (21.57        |
| Total All County Levies | 5,903,823.00     | 0.279 | 5,903,823.00   | 0.295 | (0.016)       | -5.52%   | 200,000.00             | 2,190.65      | 551.35       | 2,304.00     | 576.00       | (113.35)      | (24.65        |
|                         |                  |       |                |       |               |          | 225,000.00             | 2,464.48      | 620.27       | 2,592.00     | 648.00       | (127.52)      | (27.73        |
| SCHOOLS:                |                  |       |                |       |               |          | 250,000.00             | 2,738.31      | 689.18       | 2,880.00     | 720.00       | (141.69)      | (30.82        |
| Local School            | 10,610,729.00    | 0.501 | 10,610,729.00  | 0.529 | (0.028)       | -5.31%   | 275,000.00             | 3,012.14      | 758.10       | 3,168.00     | 792.00       | (155.86)      | (33.90        |
| Regional School         | -                | -     | -              |       | -             | #DIV/0!  | 300,000.00             | 3,285.97      | 827.02       | 3,456.00     | 864.00       | (170.03)      | (36.98        |
| Regional High School    | -                | -     | -              |       | -             | #DIV/0!  | 325,000.00             | 3,559.80      | 895.94       | 3,744.00     | 936.00       | (184.20)      | (40.06        |
|                         |                  |       |                |       |               |          | 350,000.00             | 3,833.63      | 964.86       | 4,032.00     | 1,008.00     | (198.37)      | (43.14        |
| Additional Local School |                  |       |                |       |               |          | 375,000.00             | 4,107.46      | 1,033.78     | 4,320.00     | 1,080.00     | (212.54)      | (46.22        |
| School Debt Service     | -                | -     | -              |       | -             | #DIV/0!  | 400,000.00             | 4,381.29      | 1,102.69     | 4,608.00     | 1,152.00     | (226.71)      | (49.31        |
|                         |                  |       |                |       |               |          | 425,000.00             | 4,655.12      | 1,171.61     | 4,896.00     | 1,224.00     | (240.88)      | (52.39        |
| SPECIAL DISTRICTS:      |                  |       |                |       |               |          | 450,000.00             | 4,928.95      | 1,240.53     | 5,184.00     | 1,296.00     | (255.05)      | (55.47        |
| Special District Tax    | -                | -     | -              |       | -             | #DIV/0!  | 475,000.00             | 5,202.78      | 1,309.45     | 5,472.00     | 1,368.00     | (269.22)      | (58.55        |
|                         |                  |       |                |       |               |          | 500,000.00             | 5,476.61      | 1,378.37     | 5,760.00     | 1,440.00     | (283.39)      | (61.63        |
| LOCAL PURPOSE TAX       | 5,839,324.00     | 0.276 | 5,777,133.00   | 0.288 | (0.012)       | -4.28%   | 600,000.00             | 6,571.94      | 1,654.04     | 6,912.00     | 1,728.00     | (340.06)      | (73.96        |
| Municipal Library       | -                | -     |                |       | -             | #DIV/0!  | 750,000.00             | 8,214.92      | 2,067.55     | 8,640.00     | 2,160.00     | (425.08)      | (92.45        |
| Municipal Open Space    | 847,281.00       | 0.040 | 802,018.00     | 0.040 | (0.000)       | -2.2E-07 | 1,000,000.00           | 10,953.23     | 2,756.73     | 11,520.00    | 2,880.00     | (566.77)      | (123.27       |
| TOTAL ALL LEVIES        | 23,201,157.00    | 1.095 | 23,093,703.00  | 1.152 | (0.057)       | -4.92%   | 1,500,000.00           | 16,429.84     | 4,135.10     | 17,280.00    | 4,320.00     | (850.16)      | (184.90)      |
| NET VALUATION TAXABLE   | 2 119 202 074    |       | 2,005,044,756  |       |               |          |                        |               |              |              |              |               |               |
|                         | 2,118,202,974    |       | 2,000,044,700  |       |               |          |                        |               |              |              |              |               |               |

| Local Tax for Municipal Purpose       | 5,839,324.00 |
|---------------------------------------|--------------|
| Addition to Local District School Tax |              |
| Minimum Library Tax                   |              |