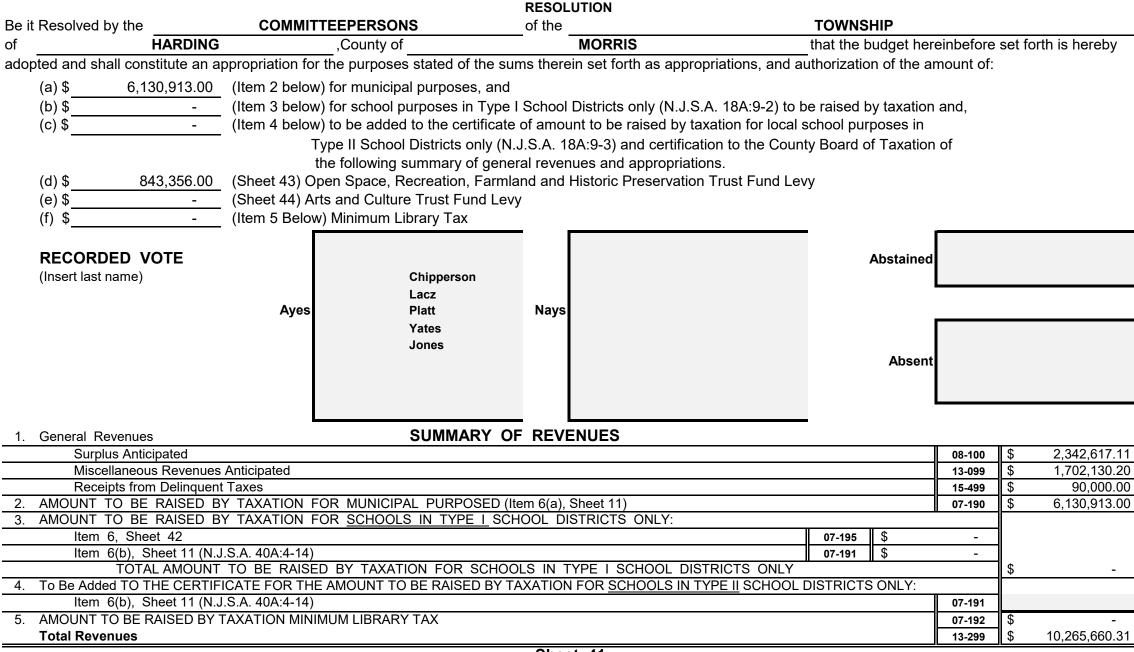

# **Revenue and Appropriations Summaries**

| Summary of Revenues                            | Anticipated   |               |  |  |
|------------------------------------------------|---------------|---------------|--|--|
|                                                | 2023          | 2022          |  |  |
| 1. Surplus                                     | 2,342,617.11  | 2,750,000.00  |  |  |
| 2. Total Miscellaneous Revenues                | 1,702,130.20  | 1,598,615.14  |  |  |
| 3. Receipts from Delinquent Taxes              | 90,000.00     | 90,000.00     |  |  |
| 4. a) Local Tax for Municipal Purposes         | 6,130,913.00  | 6,023,815.00  |  |  |
| b) Addition to Local School District Tax       |               |               |  |  |
| c) Minimum Library Tax                         |               |               |  |  |
| Tot Amt to be Rsd by Taxes for Sup of Muni Bnd | 6,130,913.00  | 6,023,815.00  |  |  |
| Total General Revenues                         | 10,265,660.31 | 10,462,430.14 |  |  |