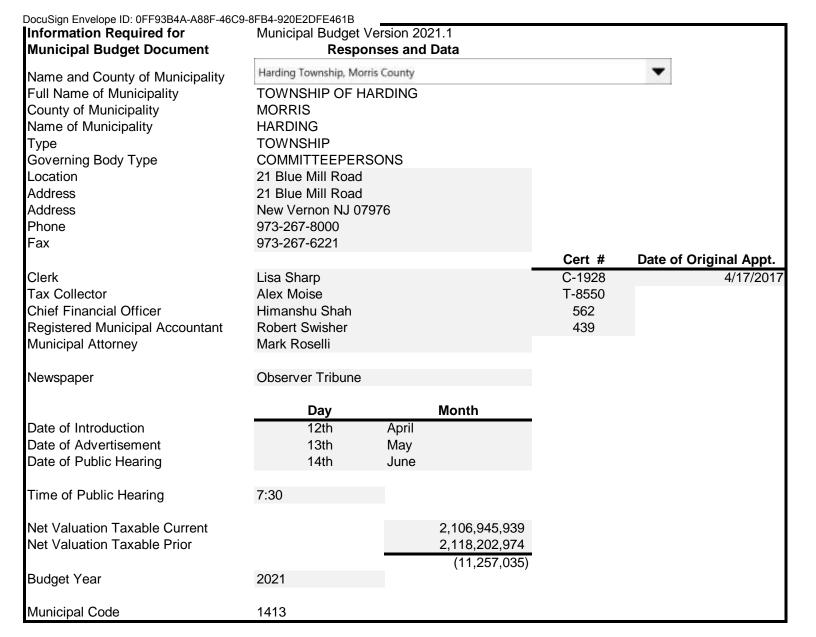

### **2021 MUNICIPAL DATA SHEET**

(MUST ACCOMPANY 2021 BUDGET)

CAP

| MUNICIPALITY:                                                                                                                                                                     | TOWNSHIP OF HARDING                                          | COUNTY:         | MORRIS                | _            |
|-----------------------------------------------------------------------------------------------------------------------------------------------------------------------------------|--------------------------------------------------------------|-----------------|-----------------------|--------------|
| Tim Joes<br>Mayor's Name                                                                                                                                                          | December 31, 2021 Term Expires                               | Go              | overning Body Members | Term Expires |
| <u> </u>                                                                                                                                                                          |                                                              | Chris Yates     |                       | 12/31/2023   |
| Municipal Officials                                                                                                                                                               |                                                              | Nanette Ditosto |                       | 12/31/2021   |
|                                                                                                                                                                                   | 4/17/2017  Date of Orig. Appt.                               | Rita Chipperson |                       | 12/31/2023   |
| Lisa Sharp  Municipal Clerk  Alex Moise  Tax Collector  Himanshu Shah  Chief Financial Officer  Robert Swisher  Registered Municipal Accountant  Mark Roselli  Municipal Attorney | C-1928 Cert. No. T-8550 Cert. No. 562 Cert. No. 439 Lic. No. | Nicolas Platt   |                       | 12/31/2022   |
| Official Mailing Address of Municipalit                                                                                                                                           | у                                                            |                 |                       |              |
| 21 Blue Mill Road<br>21 Blue Mill Road<br>New Vernon NJ 07976                                                                                                                     |                                                              |                 |                       |              |